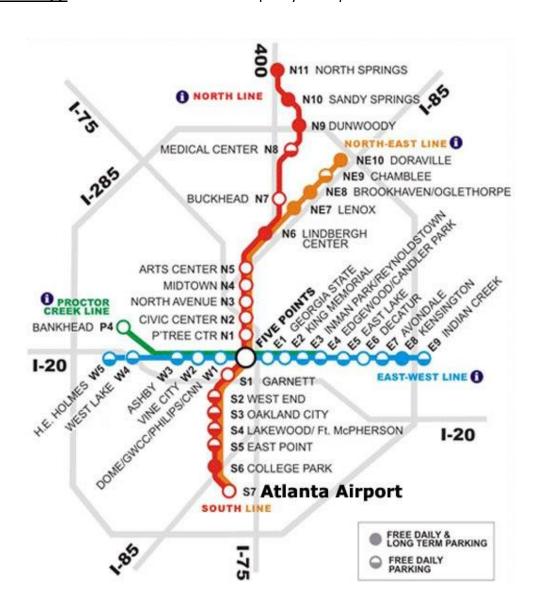

The **Georgia World Congress Center** is the official 2018 IPPE event and convention center at <u>285 Andrew Young International Blvd NW</u> near the Dome or "Mercedes Benz Stadium"/GWCC/Philips Arena/CNN station on the **BLUE** and **GREEN** rail line. After boarding the Buckhead train, you will transfer to the Westbound train at the Five Points stop. Access to the GWCC has 2 stops. Events in GWCC Buildings A and B can use the Dome/GWCC/Philips Arena/CNN Center Station (W-1). Events in GWCC Building C can use the Dome/GWCC/Philips/CNN Center Station (W-1) or Vine City (W-2).

## **VIEW MAP BELOW**

\*\*\*Note that after 8:30 p.m. there are less trains, which can result in a longer wait for rail service. Use the **MARTA on the Go app** for real-time train arrivals to plan your trip.